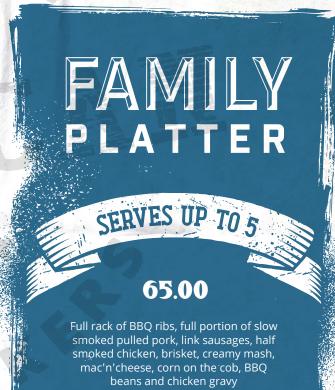

UE'S HALF CHICKEN

14.75

Brine overnight with a mash up of herbs and spices before being smoked (the pink tinge is a natural occurrence, it is fully cooked)

#### ULTIMATE BRISKET

Rubbed in our magic blend of spices, left to rest for 24 hours, before being slow smoked over hickory for hours, until it's nice and tender

#### SMOKED PORK BELLY SQUARE\*

15.75

Maple glazed, rubbed and smoked, Blue's BBQ beans & Texas toast, with a dollop of smoky apple sauce.

Feel free to add more sides

JACOB LADDER

#### 1 bone **8 HOURS SMOKED**

2 bones

bones

17.00

30.00

**5**0.00

Bourbon & hickory BBQ glaze, creamy mash, corn on the cob, gravy pot Feel free to add more sides

#### UPGRADE YOUR FRIES TO TWISTERS OR TATER TOTS

1.50

\*Pork belly and Jacob ladder comes with dedicated sides









# PLATTER

| 모          | Carolina Pulled Pork