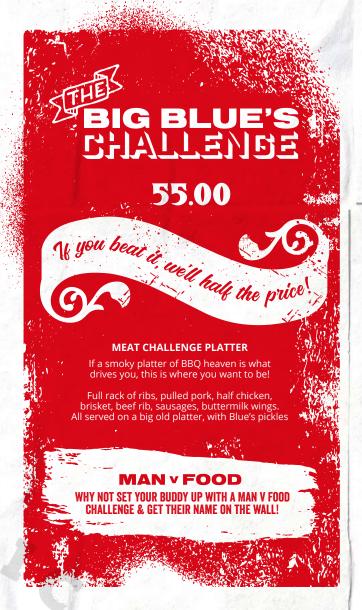

BLUE'S HALF CHICKEN

14.75

Brine overnight with a mash up of herbs and spices before being smoked (the pink tinge is a natural occurrence, it is fully cooked)

#### ULTIMATE BRISKET

Rubbed in our magic blend of spices, left to rest for 24 hours, before being slow smoked over hickory for hours, until it's nice and tender

#### SMOKED PORK BELLY SQUARE\*

15.75

Maple glazed, rubbed and smoked, Blue's BBQ beans & Texas toast, with a dollop of smoky apple sauce.

Feel free to add more sides

JACOB LADDER

#### 1 bone **8 HOURS SMOKED**

2 bones

bones

17.00

30.00

**5**0.00

Bourbon & hickory BBQ glaze, creamy mash, corn on the cob, gravy pot Feel free to add more sides

#### UPGRADE YOUR FRIES TO TWISTERS OR TATER TOTS

1.50

\*Pork belly and Jacob ladder comes with dedicated sides









# PLATTER

| 모          | Carolina Pulled Pork